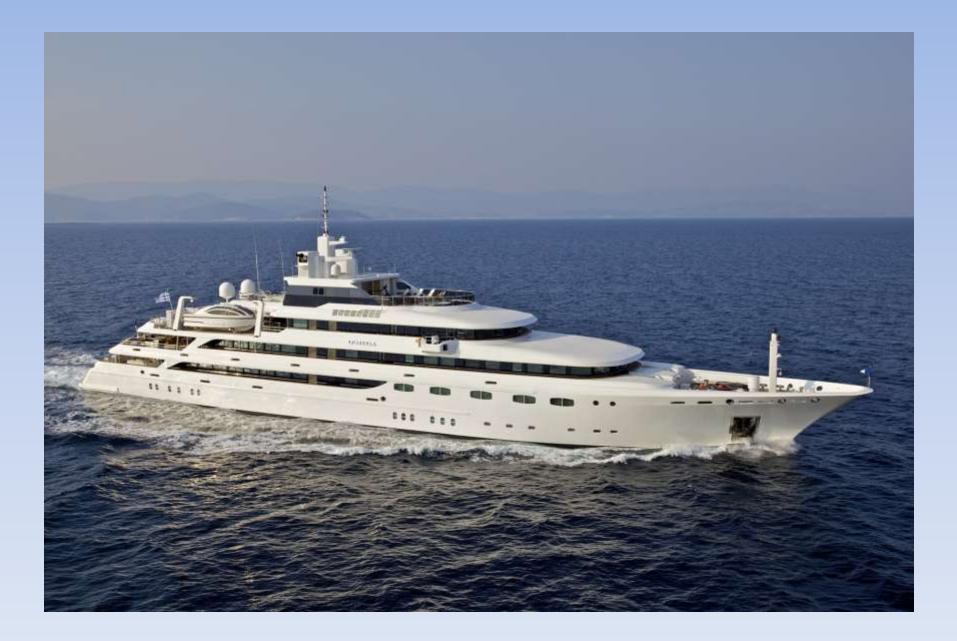

Tender

**General Arrangement** 

LOWER DECK

**General Arrangement** 

| Specifications                                                        |                                          |                                                                                             |
|-----------------------------------------------------------------------|------------------------------------------|---------------------------------------------------------------------------------------------|
|                                                                       |                                          | Navigation                                                                                  |
| Builder:                                                              | Mitsubishi Heavy Industries Co. Ltd.     |                                                                                             |
| Rebuild Date:                                                         | •                                        | Integrated Navigation System Sperry Marine, Visionmaster FT S-Band Radar, Visionmaster X-   |
| Refit:                                                                | 2009 and 2011                            | Band Radar, SAAB AIS Transponder, Sperry Marine ECDIS Electronic Charts System, Flir Night  |
| Flag:                                                                 | Greek                                    | Vision.                                                                                     |
|                                                                       | Bureau Veritas                           |                                                                                             |
|                                                                       | 82.50 meters (271 ft)                    | Watersports                                                                                 |
| -                                                                     | 11.60 meters (38.05 ft)                  |                                                                                             |
|                                                                       | 4.40 meters (14.43 ft)                   | 2 x 9.2 meters Fassmer Enclosed Life Boats / Limousine Tenders with Air Conditioning, Audio |
| Construction:                                                         | Steel                                    | equipment and Leather Upholstery for 22 guests.                                             |
| Designer:                                                             | Giorgio Vafiadis & Associates            | 1 x Custom 6m RIB for 7 Guests                                                              |
| Displacement:                                                         |                                          | 1 x Jet Ski Sea Doo GTX 260 limited 3 Guests                                                |
| Speed:                                                                | 13 knots cruising / 15 knots maximum     | 1 x Jet Ski Sea Doo RXP-X 260 2 Guests                                                      |
| Main Engines:                                                         | 2 Yanmar x 2000/650 (BHP/RP)             | 1 x Jet Ski Kawasaki ZXI 900 2 Guests                                                       |
| Generators:                                                           | Volvo Penta D16C-AMG1800                 | 2 x SEABOBS CAYAGO F7 Luxury Sea-toy                                                        |
| Main Engine Fu                                                        | iel consumption: 790 lt/hr               | Floating Trampoline                                                                         |
| Generators Fuel consumption: 2500 lt/day                              |                                          | 2 x Sea Kayaks                                                                              |
| Stabilisers:                                                          | Rolls Royce / Brown Bovery (retractable) | Water Skis (Mono/Double/Children's)                                                         |
| Guests:                                                               | 30                                       | Tows                                                                                        |
| Crew:                                                                 | 30                                       | 2 x Nuclear globes                                                                          |
|                                                                       |                                          | Wakeboards                                                                                  |
|                                                                       |                                          | Snorkeling equipment                                                                        |
| Accommodation                                                         |                                          | Scuba Gear (4 sets)                                                                         |
|                                                                       |                                          |                                                                                             |
| 30 Guests in:                                                         | 1 Master stateroom                       | Other                                                                                       |
|                                                                       | 1 Executive stateroom                    |                                                                                             |
|                                                                       | 4 double VIP suites                      | Stabilizers,                                                                                |
|                                                                       | 5 double guest cabin                     | Cinema room with 65 inch screen seating 8 guests in La-Z-Boy armchairs                      |
|                                                                       | 4 twin guest cabins                      | Piano in VIP Salon                                                                          |
| ũ                                                                     |                                          | Wii/Playstation 3 + games                                                                   |
| Communication                                                         |                                          | CD/DVD library                                                                              |
|                                                                       |                                          | Plasma screens throughout                                                                   |
| High Speed Wireless Internet through VSAT broadband service, Inmarsat |                                          | Dolby stereo surround sound + DVD + CD in all cabins                                        |
| C, Inmarsat MINI M, Inmarsat F77, VHF-DSC, GMDSS, Navtex Receiver.    |                                          | Retractable Swimming Platform                                                               |
|                                                                       |                                          | Fitness facilities                                                                          |
|                                                                       |                                          | Jacuzzi                                                                                     |
|                                                                       |                                          | Beauty Salon/ Massage room                                                                  |
|                                                                       |                                          | Beautician/Masseuse on board                                                                |
|                                                                       |                                          |                                                                                             |
|                                                                       |                                          |                                                                                             |
|                                                                       |                                          |                                                                                             |