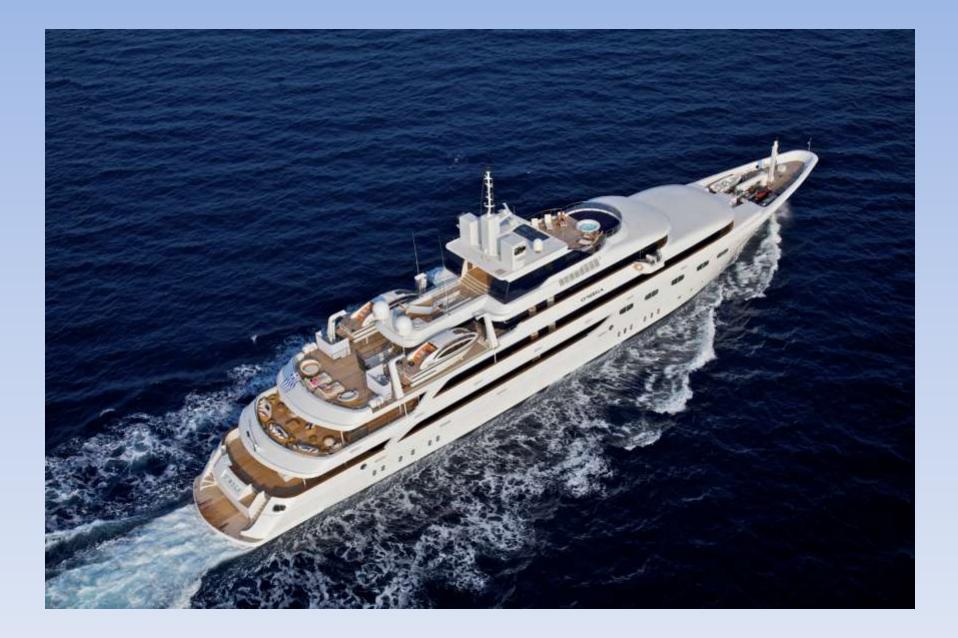

Tender

**General Arrangement** 

LOWER DECK

**General Arrangement** 

| Specifications                                                        |                                          |                                                                                             |
|-----------------------------------------------------------------------|------------------------------------------|---------------------------------------------------------------------------------------------|
|                                                                       |                                          | Navigation                                                                                  |
| Builder:                                                              | Mitsubishi Heavy Industries Co. Ltd.     |                                                                                             |
| Rebuild Date:                                                         | •                                        | Integrated Navigation System Sperry Marine, Visionmaster FT S-Band Radar, Visionmaster X-   |
| Refit:                                                                | 2009 and 2011                            | Band Radar, SAAB AIS Transponder, Sperry Marine ECDIS Electronic Charts System, Flir Night  |
| Flag:                                                                 | Greek                                    | Vision.                                                                                     |
|                                                                       | Bureau Veritas                           |                                                                                             |
|                                                                       | 82.50 meters (271 ft)                    | Watersports                                                                                 |
| -                                                                     | 11.60 meters (38.05 ft)                  |                                                                                             |
|                                                                       | 4.40 meters (14.43 ft)                   | 2 x 9.2 meters Fassmer Enclosed Life Boats / Limousine Tenders with Air Conditioning, Audio |
| Construction:                                                         | Steel                                    | equipment and Leather Upholstery for 22 guests.                                             |
| Designer:                                                             | Giorgio Vafiadis & Associates            | 1 x Custom 6m RIB for 7 Guests                                                              |
| Displacement:                                                         |                                          | 1 x Jet Ski Sea Doo GTX 260 limited 3 Guests                                                |
| Speed:                                                                | 13 knots cruising / 15 knots maximum     | 1 x Jet Ski Sea Doo RXP-X 260 2 Guests                                                      |
| Main Engines:                                                         | 2 Yanmar x 2000/650 (BHP/RP)             | 1 x Jet Ski Kawasaki ZXI 900 2 Guests                                                       |
| Generators:                                                           | Volvo Penta D16C-AMG1800                 | 2 x SEABOBS CAYAGO F7 Luxury Sea-toy                                                        |
| Main Engine Fu                                                        | iel consumption: 790 lt/hr               | Floating Trampoline                                                                         |
| Generators Fuel consumption: 2500 lt/day                              |                                          | 2 x Sea Kayaks                                                                              |
| Stabilisers:                                                          | Rolls Royce / Brown Bovery (retractable) | Water Skis (Mono/Double/Children's)                                                         |
| Guests:                                                               | 30                                       | Tows                                                                                        |
| Crew:                                                                 | 30                                       | 2 x Nuclear globes                                                                          |
|                                                                       |                                          | Wakeboards                                                                                  |
|                                                                       |                                          | Snorkeling equipment                                                                        |
| Accommodation                                                         |                                          | Scuba Gear (4 sets)                                                                         |
|                                                                       |                                          |                                                                                             |
| 30 Guests in:                                                         | 1 Master stateroom                       | Other                                                                                       |
|                                                                       | 1 Executive stateroom                    |                                                                                             |
|                                                                       | 4 double VIP suites                      | Stabilizers,                                                                                |
|                                                                       | 5 double guest cabin                     | Cinema room with 65 inch screen seating 8 guests in La-Z-Boy armchairs                      |
|                                                                       | 4 twin guest cabins                      | Piano in VIP Salon                                                                          |
| ũ                                                                     |                                          | Wii/Playstation 3 + games                                                                   |
| Communication                                                         |                                          | CD/DVD library                                                                              |
|                                                                       |                                          | Plasma screens throughout                                                                   |
| High Speed Wireless Internet through VSAT broadband service, Inmarsat |                                          | Dolby stereo surround sound + DVD + CD in all cabins                                        |
| C, Inmarsat MINI M, Inmarsat F77, VHF-DSC, GMDSS, Navtex Receiver.    |                                          | Retractable Swimming Platform                                                               |
|                                                                       |                                          | Fitness facilities                                                                          |
|                                                                       |                                          | Jacuzzi                                                                                     |
|                                                                       |                                          | Beauty Salon/ Massage room                                                                  |
|                                                                       |                                          | Beautician/Masseuse on board                                                                |
|                                                                       |                                          |                                                                                             |
|                                                                       |                                          |                                                                                             |
|                                                                       |                                          |                                                                                             |