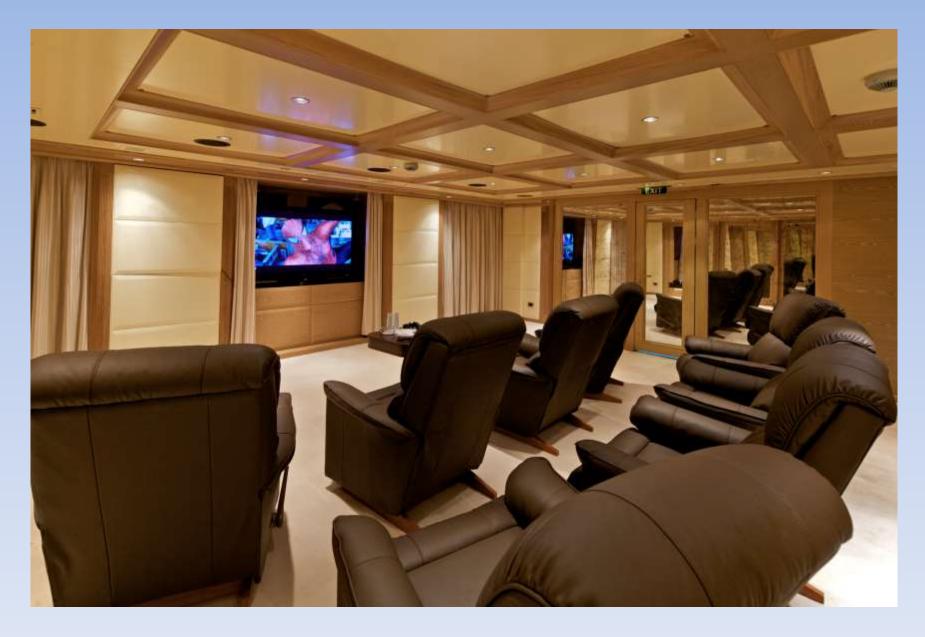

Tender

**General Arrangement** 

LOWER DECK

**General Arrangement** 

| Specifications                                                        |                                          |                                                                                             |
|-----------------------------------------------------------------------|------------------------------------------|---------------------------------------------------------------------------------------------|
|                                                                       |                                          | Navigation                                                                                  |
| Builder:                                                              | Mitsubishi Heavy Industries Co. Ltd.     |                                                                                             |
| Rebuild Date:                                                         | •                                        | Integrated Navigation System Sperry Marine, Visionmaster FT S-Band Radar, Visionmaster X-   |
| Refit:                                                                | 2009 and 2011                            | Band Radar, SAAB AIS Transponder, Sperry Marine ECDIS Electronic Charts System, Flir Night  |
| Flag:                                                                 | Greek                                    | Vision.                                                                                     |
|                                                                       | Bureau Veritas                           |                                                                                             |
|                                                                       | 82.50 meters (271 ft)                    | Watersports                                                                                 |
| -                                                                     | 11.60 meters (38.05 ft)                  |                                                                                             |
|                                                                       | 4.40 meters (14.43 ft)                   | 2 x 9.2 meters Fassmer Enclosed Life Boats / Limousine Tenders with Air Conditioning, Audio |
| Construction:                                                         | Steel                                    | equipment and Leather Upholstery for 22 guests.                                             |
| Designer:                                                             | Giorgio Vafiadis & Associates            | 1 x Custom 6m RIB for 7 Guests                                                              |
| Displacement:                                                         |                                          | 1 x Jet Ski Sea Doo GTX 260 limited 3 Guests                                                |
| Speed:                                                                | 13 knots cruising / 15 knots maximum     | 1 x Jet Ski Sea Doo RXP-X 260 2 Guests                                                      |
| Main Engines:                                                         | 2 Yanmar x 2000/650 (BHP/RP)             | 1 x Jet Ski Kawasaki ZXI 900 2 Guests                                                       |
| Generators:                                                           | Volvo Penta D16C-AMG1800                 | 2 x SEABOBS CAYAGO F7 Luxury Sea-toy                                                        |
| Main Engine Fu                                                        | iel consumption: 790 lt/hr               | Floating Trampoline                                                                         |
| Generators Fuel consumption: 2500 lt/day                              |                                          | 2 x Sea Kayaks                                                                              |
| Stabilisers:                                                          | Rolls Royce / Brown Bovery (retractable) | Water Skis (Mono/Double/Children's)                                                         |
| Guests:                                                               | 30                                       | Tows                                                                                        |
| Crew:                                                                 | 30                                       | 2 x Nuclear globes                                                                          |
|                                                                       |                                          | Wakeboards                                                                                  |
|                                                                       |                                          | Snorkeling equipment                                                                        |
| Accommodation                                                         |                                          | Scuba Gear (4 sets)                                                                         |
|                                                                       |                                          |                                                                                             |
| 30 Guests in:                                                         | 1 Master stateroom                       | Other                                                                                       |
|                                                                       | 1 Executive stateroom                    |                                                                                             |
|                                                                       | 4 double VIP suites                      | Stabilizers,                                                                                |
|                                                                       | 5 double guest cabin                     | Cinema room with 65 inch screen seating 8 guests in La-Z-Boy armchairs                      |
|                                                                       | 4 twin guest cabins                      | Piano in VIP Salon                                                                          |
| ũ                                                                     |                                          | Wii/Playstation 3 + games                                                                   |
| Communication                                                         |                                          | CD/DVD library                                                                              |
|                                                                       |                                          | Plasma screens throughout                                                                   |
| High Speed Wireless Internet through VSAT broadband service, Inmarsat |                                          | Dolby stereo surround sound + DVD + CD in all cabins                                        |
| C, Inmarsat MINI M, Inmarsat F77, VHF-DSC, GMDSS, Navtex Receiver.    |                                          | Retractable Swimming Platform                                                               |
|                                                                       |                                          | Fitness facilities                                                                          |
|                                                                       |                                          | Jacuzzi                                                                                     |
|                                                                       |                                          | Beauty Salon/ Massage room                                                                  |
|                                                                       |                                          | Beautician/Masseuse on board                                                                |
|                                                                       |                                          |                                                                                             |
|                                                                       |                                          |                                                                                             |
|                                                                       |                                          |                                                                                             |