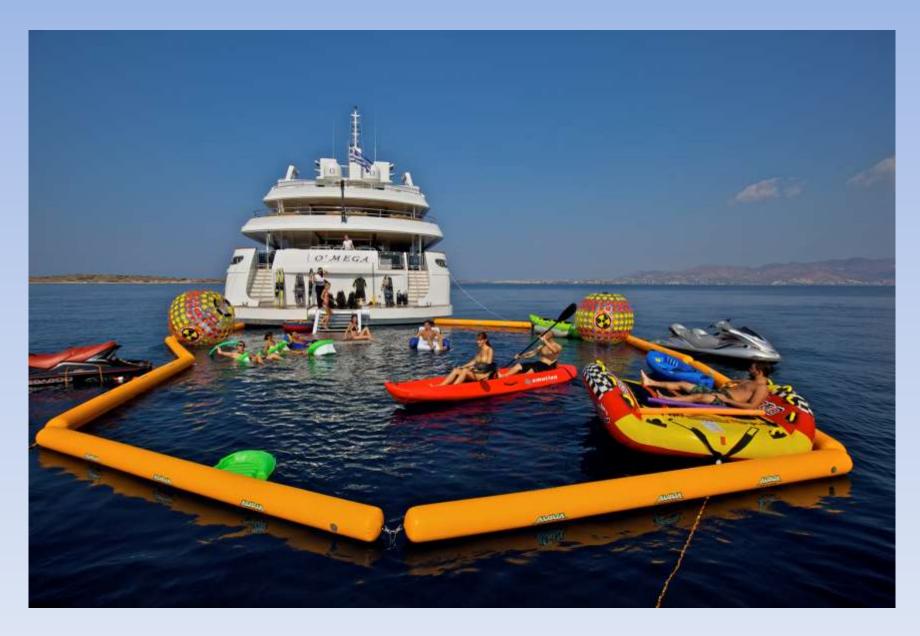

Master Suite

Master Suite

Master Suite Bathroom

**Executive Suite** 

VIP Suite Bathroom

Guest Suite Bathroom

Water Toys

Water Toys

Tender

**General Arrangement** 

LOWER DECK

**General Arrangement** 

| Specifications                                                        |                                          |                                                                                             |
|-----------------------------------------------------------------------|------------------------------------------|---------------------------------------------------------------------------------------------|
|                                                                       |                                          | Navigation                                                                                  |
| Builder:                                                              | Mitsubishi Heavy Industries Co. Ltd.     |                                                                                             |
| Rebuild Date:                                                         | •                                        | Integrated Navigation System Sperry Marine, Visionmaster FT S-Band Radar, Visionmaster X-   |
| Refit:                                                                | 2009 and 2011                            | Band Radar, SAAB AIS Transponder, Sperry Marine ECDIS Electronic Charts System, Flir Night  |
| Flag:                                                                 | Greek                                    | Vision.                                                                                     |
|                                                                       | Bureau Veritas                           |                                                                                             |
|                                                                       | 82.50 meters (271 ft)                    | Watersports                                                                                 |
| -                                                                     | 11.60 meters (38.05 ft)                  |                                                                                             |
|                                                                       | 4.40 meters (14.43 ft)                   | 2 x 9.2 meters Fassmer Enclosed Life Boats / Limousine Tenders with Air Conditioning, Audio |
| Construction:                                                         | Steel                                    | equipment and Leather Upholstery for 22 guests.                                             |
| Designer:                                                             | Giorgio Vafiadis & Associates            | 1 x Custom 6m RIB for 7 Guests                                                              |
| Displacement:                                                         |                                          | 1 x Jet Ski Sea Doo GTX 260 limited 3 Guests                                                |
| Speed:                                                                | 13 knots cruising / 15 knots maximum     | 1 x Jet Ski Sea Doo RXP-X 260 2 Guests                                                      |
| Main Engines:                                                         | 2 Yanmar x 2000/650 (BHP/RP)             | 1 x Jet Ski Kawasaki ZXI 900 2 Guests                                                       |
| Generators:                                                           | Volvo Penta D16C-AMG1800                 | 2 x SEABOBS CAYAGO F7 Luxury Sea-toy                                                        |
| Main Engine Fu                                                        | iel consumption: 790 lt/hr               | Floating Trampoline                                                                         |
| Generators Fuel consumption: 2500 lt/day                              |                                          | 2 x Sea Kayaks                                                                              |
| Stabilisers:                                                          | Rolls Royce / Brown Bovery (retractable) | Water Skis (Mono/Double/Children's)                                                         |
| Guests:                                                               | 30                                       | Tows                                                                                        |
| Crew:                                                                 | 30                                       | 2 x Nuclear globes                                                                          |
|                                                                       |                                          | Wakeboards                                                                                  |
|                                                                       |                                          | Snorkeling equipment                                                                        |
| Accommodation                                                         |                                          | Scuba Gear (4 sets)                                                                         |
|                                                                       |                                          |                                                                                             |
| 30 Guests in:                                                         | 1 Master stateroom                       | Other                                                                                       |
|                                                                       | 1 Executive stateroom                    |                                                                                             |
|                                                                       | 4 double VIP suites                      | Stabilizers,                                                                                |
|                                                                       | 5 double guest cabin                     | Cinema room with 65 inch screen seating 8 guests in La-Z-Boy armchairs                      |
|                                                                       | 4 twin guest cabins                      | Piano in VIP Salon                                                                          |
| ũ                                                                     |                                          | Wii/Playstation 3 + games                                                                   |
| Communication                                                         |                                          | CD/DVD library                                                                              |
|                                                                       |                                          | Plasma screens throughout                                                                   |
| High Speed Wireless Internet through VSAT broadband service, Inmarsat |                                          | Dolby stereo surround sound + DVD + CD in all cabins                                        |
| C, Inmarsat MINI M, Inmarsat F77, VHF-DSC, GMDSS, Navtex Receiver.    |                                          | Retractable Swimming Platform                                                               |
|                                                                       |                                          | Fitness facilities                                                                          |
|                                                                       |                                          | Jacuzzi                                                                                     |
|                                                                       |                                          | Beauty Salon/ Massage room                                                                  |
|                                                                       |                                          | Beautician/Masseuse on board                                                                |
|                                                                       |                                          |                                                                                             |
|                                                                       |                                          |                                                                                             |
|                                                                       |                                          |                                                                                             |