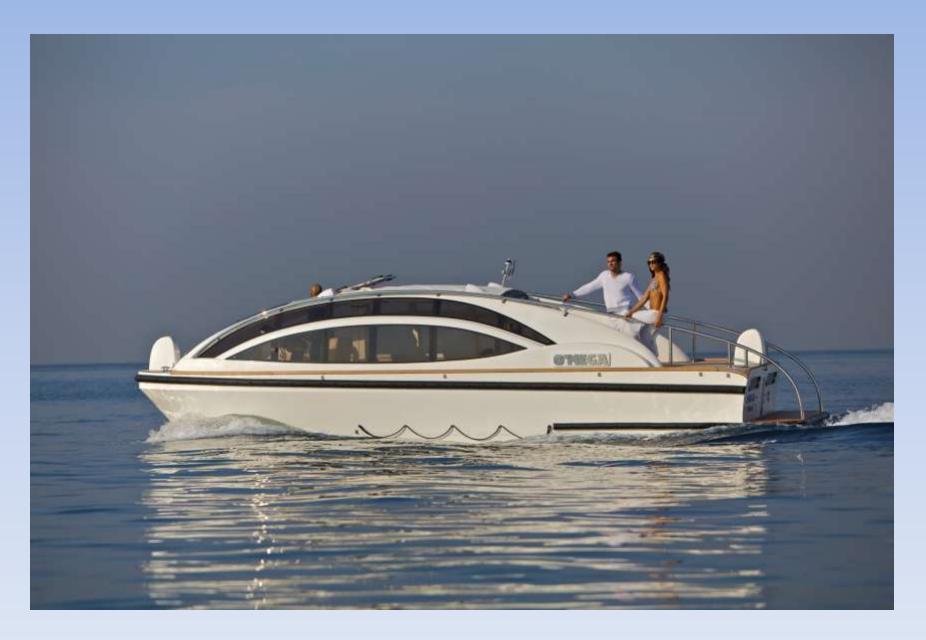

Tender

**General Arrangement** 

LOWER DECK

**General Arrangement** 

| Specifications                                                        |                                          |                                                                                             |
|-----------------------------------------------------------------------|------------------------------------------|---------------------------------------------------------------------------------------------|
|                                                                       |                                          | Navigation                                                                                  |
| Builder:                                                              | Mitsubishi Heavy Industries Co. Ltd.     |                                                                                             |
| Rebuild Date:                                                         | •                                        | Integrated Navigation System Sperry Marine, Visionmaster FT S-Band Radar, Visionmaster X-   |
| Refit:                                                                | 2009 and 2011                            | Band Radar, SAAB AIS Transponder, Sperry Marine ECDIS Electronic Charts System, Flir Night  |
| Flag:                                                                 | Greek                                    | Vision.                                                                                     |
|                                                                       | Bureau Veritas                           |                                                                                             |
|                                                                       | 82.50 meters (271 ft)                    | Watersports                                                                                 |
| -                                                                     | 11.60 meters (38.05 ft)                  |                                                                                             |
|                                                                       | 4.40 meters (14.43 ft)                   | 2 x 9.2 meters Fassmer Enclosed Life Boats / Limousine Tenders with Air Conditioning, Audio |
| Construction:                                                         | Steel                                    | equipment and Leather Upholstery for 22 guests.                                             |
| Designer:                                                             | Giorgio Vafiadis & Associates            | 1 x Custom 6m RIB for 7 Guests                                                              |
| Displacement:                                                         |                                          | 1 x Jet Ski Sea Doo GTX 260 limited 3 Guests                                                |
| Speed:                                                                | 13 knots cruising / 15 knots maximum     | 1 x Jet Ski Sea Doo RXP-X 260 2 Guests                                                      |
| Main Engines:                                                         | 2 Yanmar x 2000/650 (BHP/RP)             | 1 x Jet Ski Kawasaki ZXI 900 2 Guests                                                       |
| Generators:                                                           | Volvo Penta D16C-AMG1800                 | 2 x SEABOBS CAYAGO F7 Luxury Sea-toy                                                        |
| Main Engine Fu                                                        | iel consumption: 790 lt/hr               | Floating Trampoline                                                                         |
| Generators Fuel consumption: 2500 lt/day                              |                                          | 2 x Sea Kayaks                                                                              |
| Stabilisers:                                                          | Rolls Royce / Brown Bovery (retractable) | Water Skis (Mono/Double/Children's)                                                         |
| Guests:                                                               | 30                                       | Tows                                                                                        |
| Crew:                                                                 | 30                                       | 2 x Nuclear globes                                                                          |
|                                                                       |                                          | Wakeboards                                                                                  |
|                                                                       |                                          | Snorkeling equipment                                                                        |
| Accommodation                                                         |                                          | Scuba Gear (4 sets)                                                                         |
|                                                                       |                                          |                                                                                             |
| 30 Guests in:                                                         | 1 Master stateroom                       | Other                                                                                       |
|                                                                       | 1 Executive stateroom                    |                                                                                             |
|                                                                       | 4 double VIP suites                      | Stabilizers,                                                                                |
|                                                                       | 5 double guest cabin                     | Cinema room with 65 inch screen seating 8 guests in La-Z-Boy armchairs                      |
|                                                                       | 4 twin guest cabins                      | Piano in VIP Salon                                                                          |
| ũ                                                                     |                                          | Wii/Playstation 3 + games                                                                   |
| Communication                                                         |                                          | CD/DVD library                                                                              |
|                                                                       |                                          | Plasma screens throughout                                                                   |
| High Speed Wireless Internet through VSAT broadband service, Inmarsat |                                          | Dolby stereo surround sound + DVD + CD in all cabins                                        |
| C, Inmarsat MINI M, Inmarsat F77, VHF-DSC, GMDSS, Navtex Receiver.    |                                          | Retractable Swimming Platform                                                               |
|                                                                       |                                          | Fitness facilities                                                                          |
|                                                                       |                                          | Jacuzzi                                                                                     |
|                                                                       |                                          | Beauty Salon/ Massage room                                                                  |
|                                                                       |                                          | Beautician/Masseuse on board                                                                |
|                                                                       |                                          |                                                                                             |
|                                                                       |                                          |                                                                                             |
|                                                                       |                                          |                                                                                             |